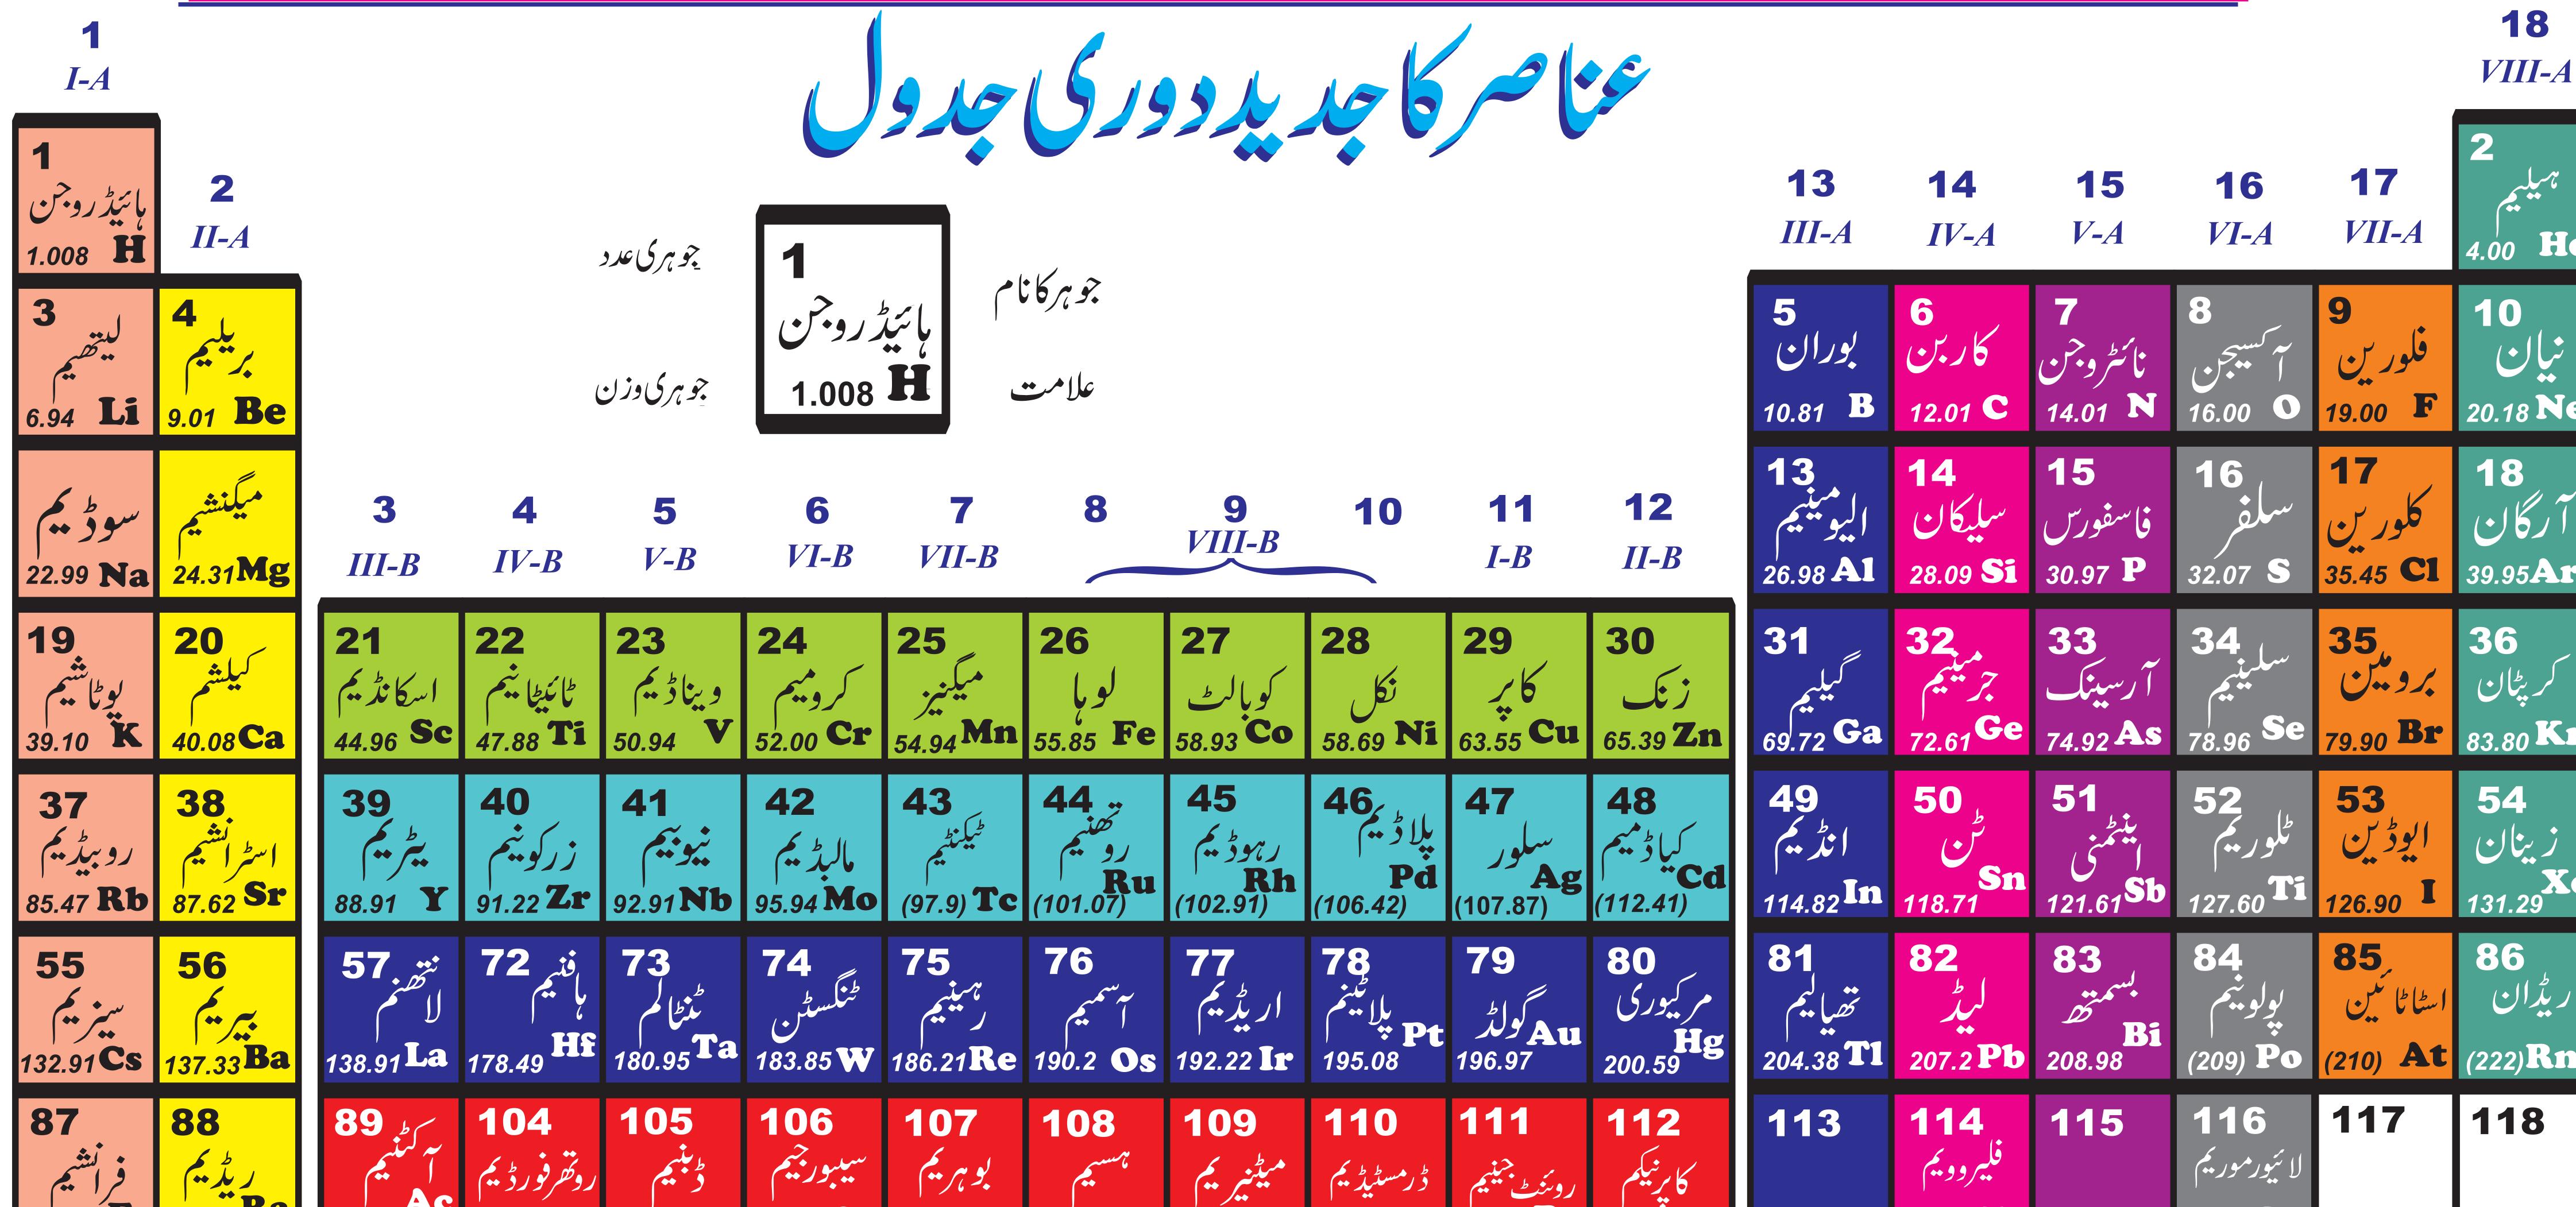

## MODERN PERIODIC TABLE OF ELEMENTS

ضلع پر لینداردو با کی اسکول

| عنامىركى تعداد | <u>دور</u>   |
|----------------|--------------|
| 2              | پہلا وور     |
| 8              | ووسراوور     |
| 8              | تيسرا دور    |
| 18             | چوکھا دور    |
| 18             | یا نجوال دور |
| 32             | چھوال دور    |
|                | سا نواں دور  |