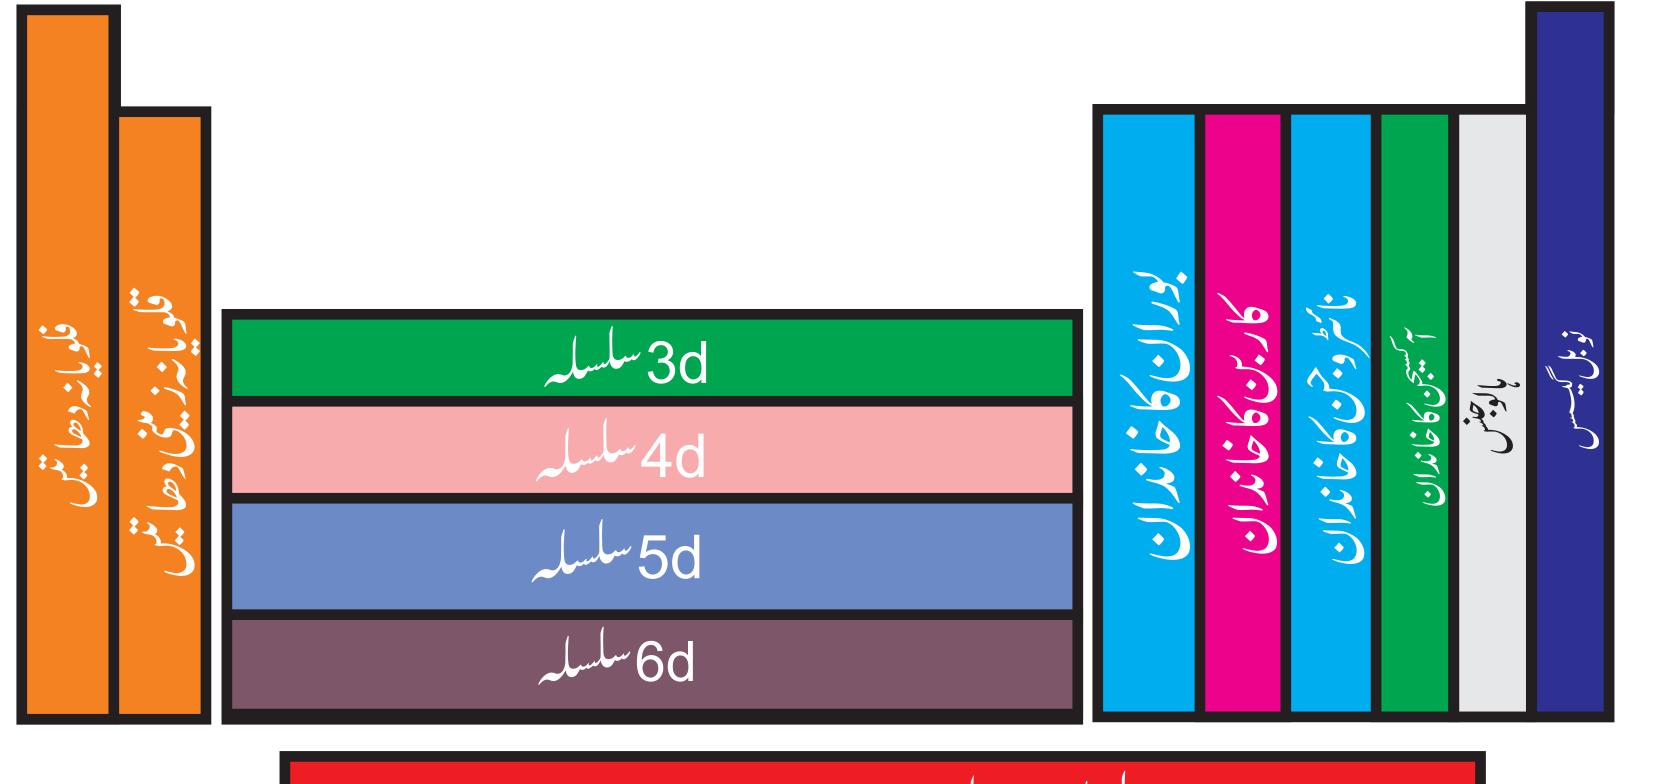

المادرة الماكن الماكن

بن عبوری عناصر بارک باک به ج

4f سلسله آکسلسله آکسلسله

Prepared by

SA(PHYSICAL SCIENCE)

Z.P.URDU.HIGH.SCHOOL, BAIREDDIPALLI(M)

CHITTOOR (DIST)
CELL:9000078494