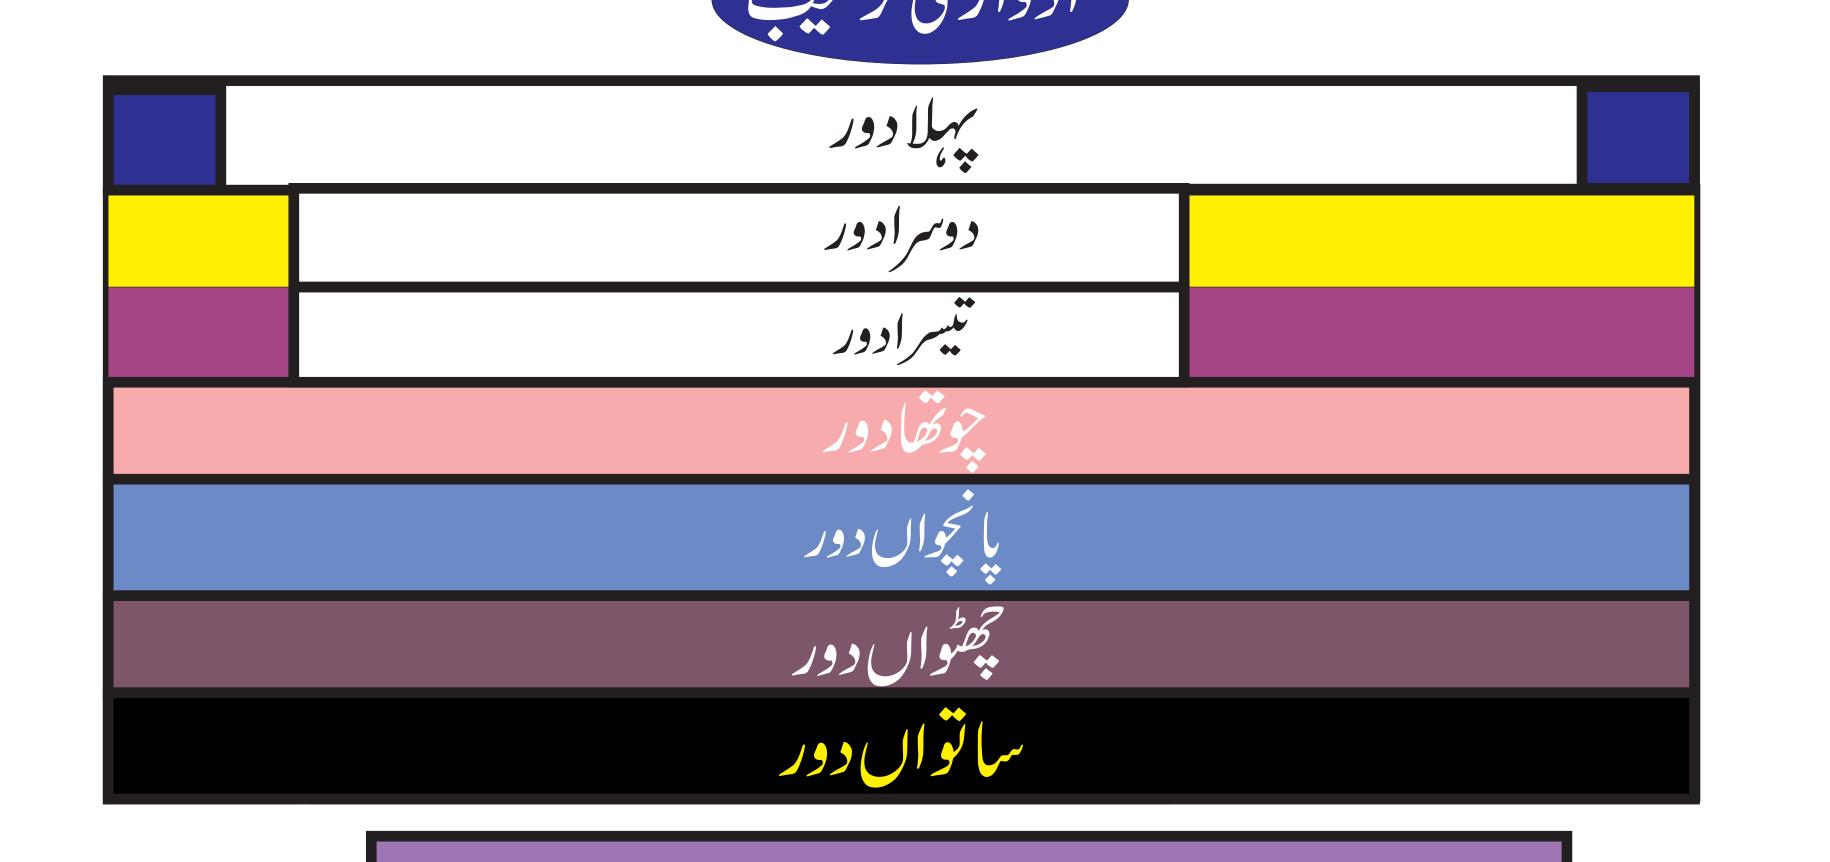

## MODERN PERIODIC TABLE OF ELEMENTS

ضلع پر لینداردو با کی اسکول

| عنامىركى تعداد | <u>دور</u>   |
|----------------|--------------|
| 2              | پہلا وور     |
| 8              | ووسراوور     |
| 8              | تيسرا دور    |
| 18             | چوکھا دور    |
| 18             | یا نجوال دور |
| 32             | چھوال دور    |
|                | سا نواں دور  |